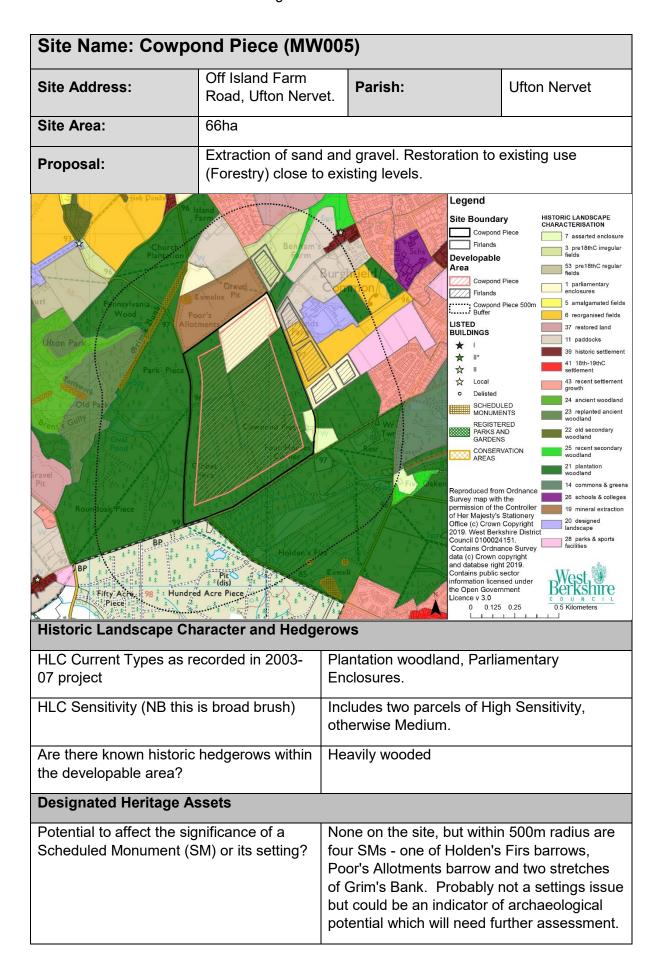

| Potential to affect the significance of a listed Building or its setting (I II* or II)?                                                 | None on the site, or within 500m radius.                                                                                                                                                                                                                                                                                                                                                                                                                                                                                                                                                                    |
|-----------------------------------------------------------------------------------------------------------------------------------------|-------------------------------------------------------------------------------------------------------------------------------------------------------------------------------------------------------------------------------------------------------------------------------------------------------------------------------------------------------------------------------------------------------------------------------------------------------------------------------------------------------------------------------------------------------------------------------------------------------------|
| Potential to affect the significance of a registered park or garden or its setting?                                                     | None on the site, or within 500m radius.                                                                                                                                                                                                                                                                                                                                                                                                                                                                                                                                                                    |
| Potential to affect the significance of a registered battlefield or its setting?                                                        | None on the site, or within 500m radius.                                                                                                                                                                                                                                                                                                                                                                                                                                                                                                                                                                    |
| Potential to affect the significance of a conservation area or its setting?                                                             | None on the site, or within 500m radius.                                                                                                                                                                                                                                                                                                                                                                                                                                                                                                                                                                    |
| Non-Designated Heritage Assets                                                                                                          |                                                                                                                                                                                                                                                                                                                                                                                                                                                                                                                                                                                                             |
| Potential to affect the significance of a locally listed heritage asset or its setting? (a non-designated heritage asset)               | None on the site, or within 500m radius                                                                                                                                                                                                                                                                                                                                                                                                                                                                                                                                                                     |
| Potential to affect the significance of undesignated heritage asset identified in the Historic Environment Record (HER) or its setting? | Undesignated Heritage Asset: Two probable outliers to Holden's Firs Bronze Age Barrow Cemetery, marked on a sketch map in 1922 but of unknown current condition, and a stretch of linear earthwork with a northern ditch. Possible medieval/post-medieval wood banks. Also part of a historic settlement called Four Houses Corners might exist in the southeast of the site, and the placename of Gibbet Piece in the southwest implies that this may have been an area connected with criminal punishment.  This is unlikely to prevent allocation but will need assessment of effects on significance of |
|                                                                                                                                         | these assets at the planning application stage.                                                                                                                                                                                                                                                                                                                                                                                                                                                                                                                                                             |
| Have other archaeological finds been reported from the area?                                                                            | No                                                                                                                                                                                                                                                                                                                                                                                                                                                                                                                                                                                                          |
| Known Archaeological Investigations                                                                                                     |                                                                                                                                                                                                                                                                                                                                                                                                                                                                                                                                                                                                             |
| Stages of Archaeological Investigation:<br>Desk Based Assessment                                                                        | None known                                                                                                                                                                                                                                                                                                                                                                                                                                                                                                                                                                                                  |
| Stages of Archaeological Investigation:<br>Aerial Survey - Cropmarks and Lidar                                                          | None known                                                                                                                                                                                                                                                                                                                                                                                                                                                                                                                                                                                                  |
| Stages of Archaeological Investigation: Fieldwalking                                                                                    | None known                                                                                                                                                                                                                                                                                                                                                                                                                                                                                                                                                                                                  |
| Stages of Archaeological Investigation:<br>Geophysical Survey                                                                           | None known                                                                                                                                                                                                                                                                                                                                                                                                                                                                                                                                                                                                  |
| Stages of Archaeological Investigation:<br>Trial Trenching                                                                              | None known                                                                                                                                                                                                                                                                                                                                                                                                                                                                                                                                                                                                  |
|                                                                                                                                         |                                                                                                                                                                                                                                                                                                                                                                                                                                                                                                                                                                                                             |

West Berkshire Council

| Stages of Archaeological Investigation: Excavation                                  | None known                                                                                                                                                                                                                           |
|-------------------------------------------------------------------------------------|--------------------------------------------------------------------------------------------------------------------------------------------------------------------------------------------------------------------------------------|
| Additional comments about the known of                                              | r potential archaeological interest                                                                                                                                                                                                  |
| Presence of woodland will make archaeological field evaluation extremely difficult. |                                                                                                                                                                                                                                      |
| Absolute Constraint (Y/N)?                                                          | No – subject to further assessment.                                                                                                                                                                                                  |
| Justification                                                                       | There is much known or potential archaeology which needs evaluating to determine its character, extent, quality, preservation and significance.                                                                                      |
| Additional Assessments Required to support Planning Application                     | Heritage Impact Assessment regarding impacts on the significance of heritage assets and other archaeological assets in line with paragraph 189 of the NPPF.  Archaeological desk-based assessment.  Archaeological field evaluation. |