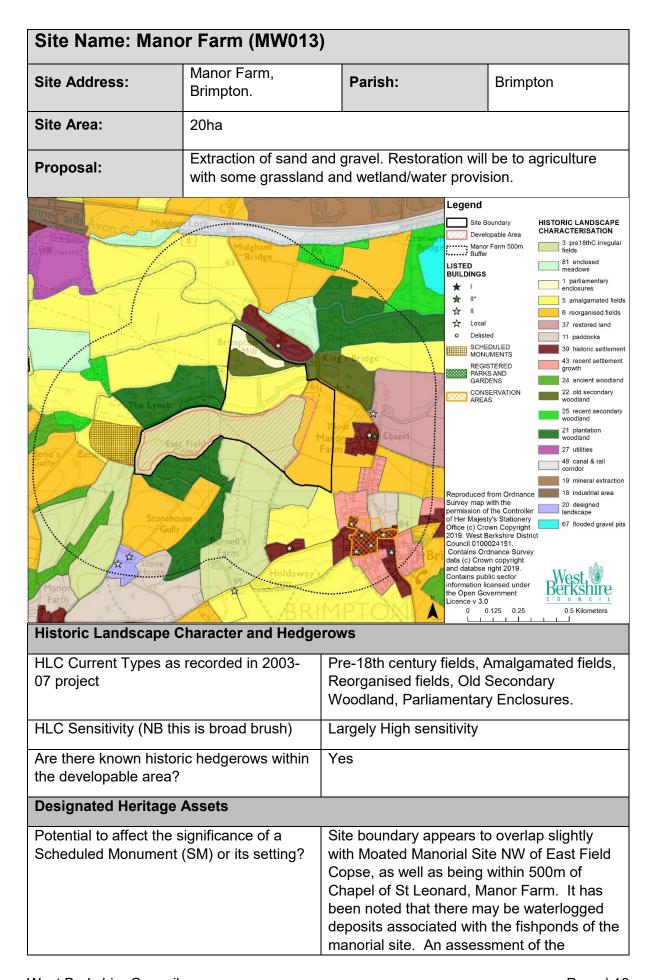

### Additional comments about the known or potential archaeological interest

Very little archaeological investigation has taken place, and more information will need to be provided. The developable area is smaller than the area of likely archaeological interest, but further evaluation will be necessary, particularly close to the Scheduled Monument to the west and where cropmarks suggest a Roman settlement may be present near Manor Farm.

| Absolute Constraint (Y/N)?                                      | No – subject to further assessment.                                                                                                              |
|-----------------------------------------------------------------|--------------------------------------------------------------------------------------------------------------------------------------------------|
| Justification                                                   | There is much known or potential archaeology which needs evaluating to determine its character, extent, quality, preservation and significance.  |
| Additional Assessments Required to support Planning Application | Heritage Impact Assessment regarding the significance of heritage assets and other archaeological assets in line with paragraph 189 of the NPPF. |
|                                                                 | Archaeological desk-based assessment.  Archaeological field evaluation.                                                                          |