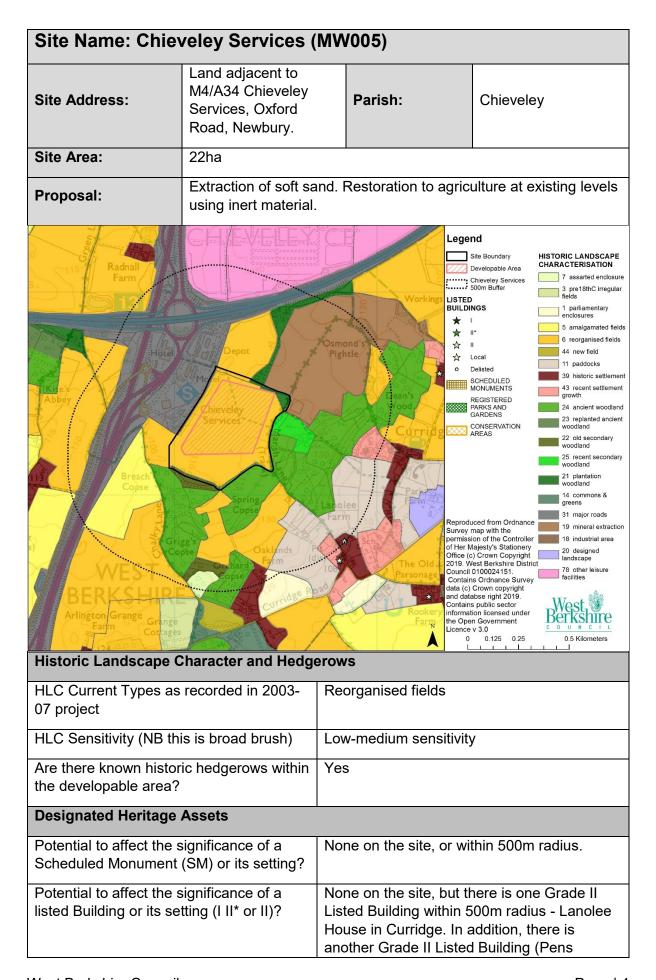

|                                                                                                                                                        | Cottage) on higher ground to the South West. This is unlikely to prevent allocation but will need assessment of effects on significance of these assets at the planning application stage. |
|--------------------------------------------------------------------------------------------------------------------------------------------------------|--------------------------------------------------------------------------------------------------------------------------------------------------------------------------------------------|
| Potential to affect the significance of a registered park or garden or its setting?                                                                    | None on the site, or within 500m radius.                                                                                                                                                   |
| Potential to affect the significance of a registered battlefield or its setting?                                                                       | None on the site, or within 500m radius.                                                                                                                                                   |
| Potential to affect the significance of a conservation area or its setting?                                                                            | None on the site, or within 500m radius.                                                                                                                                                   |
| Non-Designated Heritage Assets                                                                                                                         |                                                                                                                                                                                            |
| Potential to affect the significance of a locally listed heritage asset or its setting? (a non-designated heritage asset)                              | None on the site, or within 500m radius.                                                                                                                                                   |
| Potential to affect the significance of undesignated heritage asset identified in the Historic Environment Record (HER) or                             | Undesignated Heritage Asset: Iron Age presence discovered during evaluation, Iron Age find nearby.                                                                                         |
| its setting?                                                                                                                                           | This is unlikely to prevent allocation but will need assessment of effects on significance of this asset at the planning application stage.                                                |
| Have other archaeological finds been reported from the area?                                                                                           | Yes                                                                                                                                                                                        |
| Known Archaeological Investigations                                                                                                                    |                                                                                                                                                                                            |
| Stages of Archaeological Investigation:<br>Desk Based Assessment                                                                                       | Yes in 1999 and 2010                                                                                                                                                                       |
| Stages of Archaeological Investigation:<br>Aerial Survey - Cropmarks and Lidar                                                                         | Yes in 1999 and 2010                                                                                                                                                                       |
| Stages of Archaeological Investigation: Fieldwalking                                                                                                   | Yes in 1999 and 2010                                                                                                                                                                       |
| Stages of Archaeological Investigation:<br>Geophysical Survey                                                                                          | Yes in 2010                                                                                                                                                                                |
| Stages of Archaeological Investigation:<br>Trial Trenching                                                                                             | Yes in 2010 - 2%                                                                                                                                                                           |
| Stages of Archaeological Investigation:<br>Excavation                                                                                                  | None known                                                                                                                                                                                 |
| Additional comments about the known or potential archaeological interest                                                                               |                                                                                                                                                                                            |
| The evaluation indicated a few archaeological features were present. There is enough potential to warrant some investigation during gravel extraction. |                                                                                                                                                                                            |

| Absolute Constraint (Y/N)?                                      | No                                                                                                                                                                                                                                   |
|-----------------------------------------------------------------|--------------------------------------------------------------------------------------------------------------------------------------------------------------------------------------------------------------------------------------|
| Justification                                                   | Some mitigation required - The evaluation indicated a low density of archaeological features, with some utilisation in the Iron Age.                                                                                                 |
| Additional Assessments Required to support Planning Application | Heritage Impact Assessment regarding impacts on the significance of heritage assets and other archaeological assets in line with paragraph 189 of the NPPF.  Archaeological desk-based assessment.  Archaeological field evaluation. |