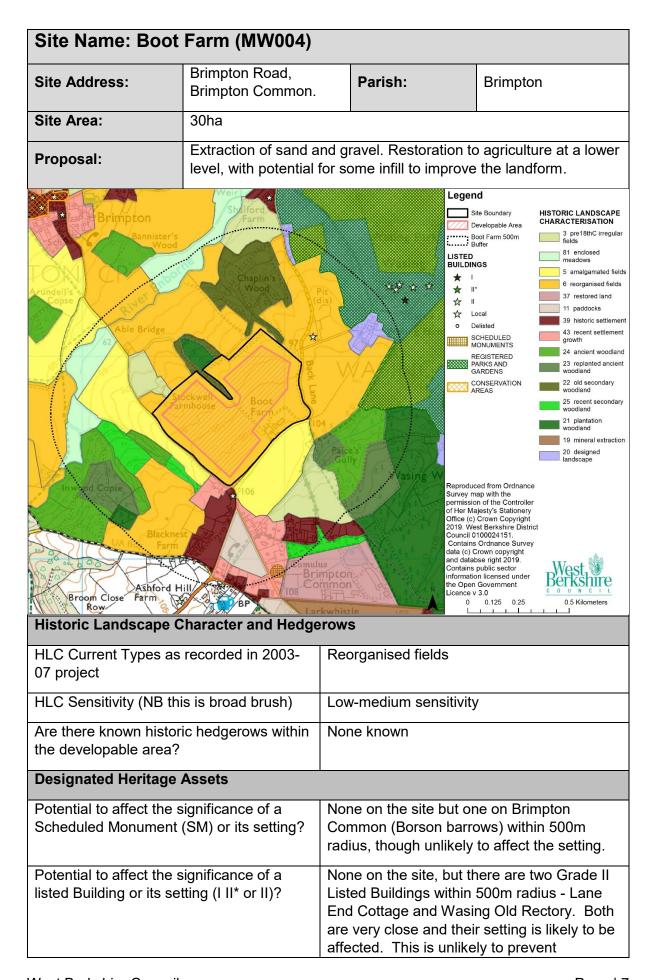

|                                                                                                                                         | allocation but will need assessment of effects on significance of these assets at the planning application stage.                                                                                                |
|-----------------------------------------------------------------------------------------------------------------------------------------|------------------------------------------------------------------------------------------------------------------------------------------------------------------------------------------------------------------|
| Potential to affect the significance of a registered park or garden or its setting?                                                     | Wasing Park within 500m radius. This is unlikely to prevent allocation but will need assessment of effects on significance of this asset at the planning application stage.                                      |
| Potential to affect a registered battlefield or its setting?                                                                            | None on the site, or within 500m radius.                                                                                                                                                                         |
| Potential to affect the significance of a conservation area or its setting?                                                             | None on the site, or within 500m radius.                                                                                                                                                                         |
| Non-Designated Heritage Assets                                                                                                          |                                                                                                                                                                                                                  |
| Potential to affect the significance of a locally listed heritage asset or its setting? (a non-designated heritage asset)               | None on the site, or within 500m radius.                                                                                                                                                                         |
| Potential to affect the significance of undesignated heritage asset identified in the Historic Environment Record (HER) or its setting? | Undesignated Heritage Asset: Findspots of flint flakes, cores and blade, burnt flint, prehistoric pottery, Roman roof tile, medieval pottery. Boot Farm is a historic farmstead of perhaps 18th century origins. |
|                                                                                                                                         | This is unlikely to prevent allocation but will need assessment of effects on significance of these assets at the planning application stage.                                                                    |
| Have other archaeological finds been reported from the area?                                                                            | No                                                                                                                                                                                                               |
| Known Archaeological Investigations                                                                                                     |                                                                                                                                                                                                                  |
| Stages of Archaeological Investigation:<br>Desk Based Assessment                                                                        | None known                                                                                                                                                                                                       |
| Stages of Archaeological Investigation:<br>Aerial Survey - Cropmarks and Lidar                                                          | None known                                                                                                                                                                                                       |
| Stages of Archaeological Investigation: Fieldwalking                                                                                    | None known                                                                                                                                                                                                       |
| Stages of Archaeological Investigation:<br>Geophysical Survey                                                                           | No                                                                                                                                                                                                               |
| Stages of Archaeological Investigation:<br>Trial Trenching                                                                              | No                                                                                                                                                                                                               |
| Stages of Archaeological Investigation: Excavation                                                                                      | None known                                                                                                                                                                                                       |
| Additional comments about the known of                                                                                                  | r potential archaeological interest                                                                                                                                                                              |

| A phased programme of work will be needed to determine the character of the archaeological resource. |                                                                                                                                                                                                                                      |
|------------------------------------------------------------------------------------------------------|--------------------------------------------------------------------------------------------------------------------------------------------------------------------------------------------------------------------------------------|
| Absolute Constraint (Y/N)?                                                                           | No – subject to further assessment.                                                                                                                                                                                                  |
| Justification                                                                                        | Likely that there won't be any over-riding reason to prevent allocation but more information is needed at the planning application stage to reduce risk and decide what mitigation may be required.                                  |
| Additional Assessments Required to support Planning Application                                      | Heritage Impact Assessment regarding impacts on the significance of heritage assets and other archaeological assets in line with paragraph 189 of the NPPF.  Archaeological desk-based assessment.  Archaeological field evaluation. |