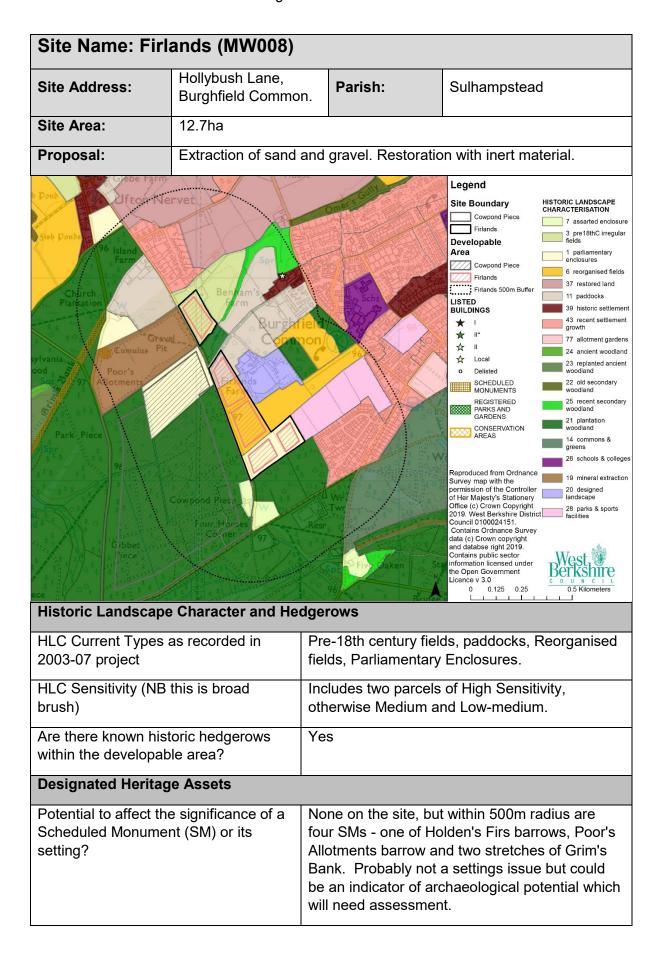

| Potential to affect the significance of a listed Building or its setting (I II* or II)?                                                 | None on the site, but there is one Grade II Listed Building within 500m radius - Crofter's Cottage in Burghfield Common. This is unlikely to prevent allocation but will need assessment of effects on significance of this asset at the planning application stage. |
|-----------------------------------------------------------------------------------------------------------------------------------------|----------------------------------------------------------------------------------------------------------------------------------------------------------------------------------------------------------------------------------------------------------------------|
| Potential to affect the significance of a registered park or garden or its setting?                                                     | None on the site, or within 500m radius.                                                                                                                                                                                                                             |
| Potential to affect the significance of a registered battlefield or its setting?                                                        | None on the site, or within 500m radius.                                                                                                                                                                                                                             |
| Potential to affect the significance of a conservation area or its setting?                                                             | None on the site, or within 500m radius.                                                                                                                                                                                                                             |
| Non-Designated Heritage Assets                                                                                                          |                                                                                                                                                                                                                                                                      |
| Potential to affect the significance of a locally listed heritage asset or its setting? (a non-designated heritage asset)               | None on the site, or within 500m radius.                                                                                                                                                                                                                             |
| Potential to affect the significance of undesignated heritage asset identified in the Historic Environment Record (HER) or its setting? | Undesignated Heritage Asset: Former location of a historic farmstead, Little New Farm, Ufton Nervet. Within setting of Firlands, an unlisted late 19th century country house.                                                                                        |
|                                                                                                                                         | This is unlikely to prevent allocation but will need assessment of effects on significance of these assets at the planning application stage.                                                                                                                        |
| Have other archaeological finds been reported from the area?                                                                            | No                                                                                                                                                                                                                                                                   |
| Known Archaeological Investigations                                                                                                     |                                                                                                                                                                                                                                                                      |
| Stages of Archaeological Investigation:<br>Desk Based Assessment                                                                        | Yes in 2011                                                                                                                                                                                                                                                          |
| Stages of Archaeological Investigation:<br>Aerial Survey - Cropmarks and Lidar                                                          | Yes in 2011                                                                                                                                                                                                                                                          |
| Stages of Archaeological Investigation: Fieldwalking                                                                                    | Yes in 2011                                                                                                                                                                                                                                                          |
| Stages of Archaeological Investigation:<br>Geophysical Survey                                                                           | Yes in 2011                                                                                                                                                                                                                                                          |
| Stages of Archaeological Investigation:<br>Trial Trenching                                                                              | None known                                                                                                                                                                                                                                                           |
| Stages of Archaeological Investigation: Excavation                                                                                      | None known                                                                                                                                                                                                                                                           |
| Additional comments about the know                                                                                                      | n or potential archaeological interest                                                                                                                                                                                                                               |

| Geophysical survey indicated anomalies that require further investigation, but no features other than the 19th century farmstead have been identified through aerial survey. |                                                                                                                                                                                                                                                                                        |
|------------------------------------------------------------------------------------------------------------------------------------------------------------------------------|----------------------------------------------------------------------------------------------------------------------------------------------------------------------------------------------------------------------------------------------------------------------------------------|
| Absolute Constraint (Y/N)?                                                                                                                                                   | No                                                                                                                                                                                                                                                                                     |
| Justification                                                                                                                                                                | Mitigation required - The presence of known archaeological features is not a complete bar to the site being allocated, but it is clear that archaeological excavation will be needed. Restoration will need to take into account the setting of Firlands house and designed landscape. |
| Additional Assessments Required to support Planning Application                                                                                                              | Heritage Impact Assessment regarding impacts on the significance of heritage assets and other archaeological assets in line with paragraph 189 of the NPPF.  Archaeological desk-based assessment.  Archaeological field evaluation.                                                   |