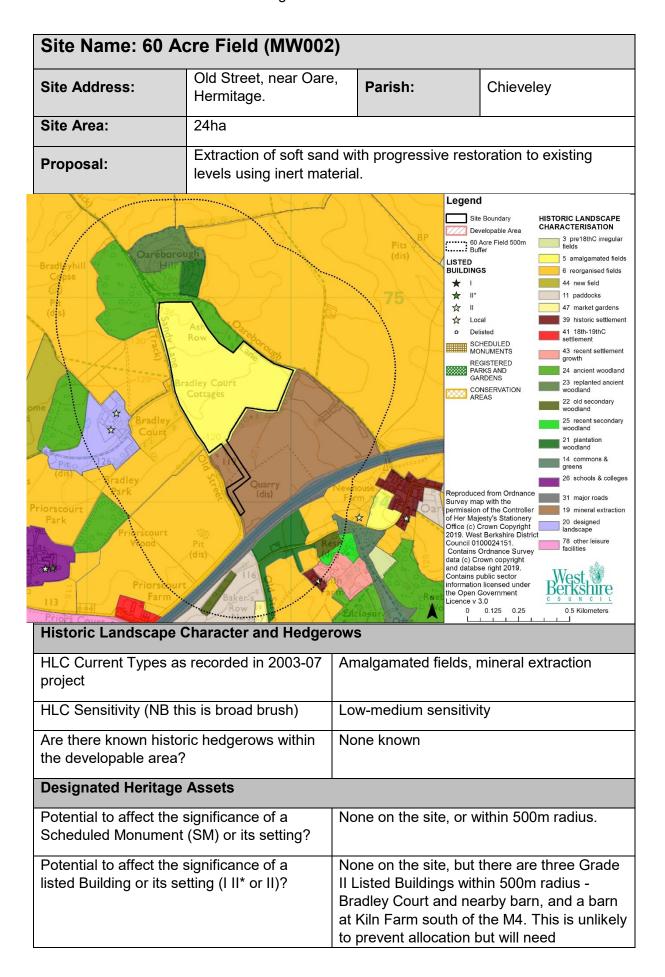

|                                                                                                                                         | assessment of effects on significance of these assets at the planning application stage.                                                                                                                                                                                                |
|-----------------------------------------------------------------------------------------------------------------------------------------|-----------------------------------------------------------------------------------------------------------------------------------------------------------------------------------------------------------------------------------------------------------------------------------------|
| Potential to affect the significance of a registered park or garden or its setting?                                                     | None on the site, or within 500m radius.                                                                                                                                                                                                                                                |
| Potential to affect the significance of a registered battlefield or its setting?                                                        | None on the site, or within 500m radius.                                                                                                                                                                                                                                                |
| Potential to affect the significance of a conservation area or its setting?                                                             | None on the site, or within 500m radius.                                                                                                                                                                                                                                                |
| Non-Designated Heritage Assets                                                                                                          |                                                                                                                                                                                                                                                                                         |
| Potential to affect the significance of a locally listed heritage asset or its setting? (a non-designated heritage asset)               | None on the site, or within 500m radius.                                                                                                                                                                                                                                                |
| Potential to affect the significance of undesignated heritage asset identified in the Historic Environment Record (HER) or its setting? | Undesignated Heritage Asset: An evaluation identified features and pottery finds of Middle Iron Age date, with a few features of Late Roman date also located. This has led to an interpretation of the site as a Middle Iron Age settlement site which is reused in later Roman times. |
|                                                                                                                                         | In the vicinity are probable Roman quarries and medieval lynchets. Routeways on either side - Old Street and Oareborough Lane - are old tracks.                                                                                                                                         |
|                                                                                                                                         | This is unlikely to prevent allocation but will need assessment of effects on significance of these assets at the planning application stage.                                                                                                                                           |
| Have other archaeological finds been reported from the area?                                                                            | No                                                                                                                                                                                                                                                                                      |
| Known Archaeological Investigations                                                                                                     |                                                                                                                                                                                                                                                                                         |
| Stages of Archaeological Investigation:<br>Desk Based Assessment                                                                        | Yes in 2000                                                                                                                                                                                                                                                                             |
| Stages of Archaeological Investigation:<br>Aerial Survey - Cropmarks and Lidar                                                          | Yes in 2000                                                                                                                                                                                                                                                                             |
| Stages of Archaeological Investigation:<br>Fieldwalking                                                                                 | Yes in 2000                                                                                                                                                                                                                                                                             |
| Stages of Archaeological Investigation:<br>Geophysical Survey                                                                           | None known                                                                                                                                                                                                                                                                              |
| Stages of Archaeological Investigation:<br>Trial Trenching                                                                              | Yes in 1993                                                                                                                                                                                                                                                                             |

| Stages of Archaeological Investigation: Excavation  Additional comments about the known or        | None known                                                                                                                                                                                                                                                                      |
|---------------------------------------------------------------------------------------------------|---------------------------------------------------------------------------------------------------------------------------------------------------------------------------------------------------------------------------------------------------------------------------------|
| Additional comments about the known of                                                            | potential archaeological interest                                                                                                                                                                                                                                               |
| An evaluation was carried out 25 years ago,                                                       |                                                                                                                                                                                                                                                                                 |
| was 18 years ago. More up to date information will be needed before any new phase of work starts. |                                                                                                                                                                                                                                                                                 |
| Absolute Constraint (Y/N)?                                                                        | No                                                                                                                                                                                                                                                                              |
| Justification                                                                                     | Mitigation required - The presence of known archaeological features is not a complete bar to the site being allocated, but it is clear that archaeological excavation will be needed, as the prehistoric and Roman buried remains will be destroyed through mineral extraction. |
| Additional Assessments Required to support Planning Application                                   | Heritage Impact Assessment regarding impacts on the significance of heritage assets and other archaeological assets in line with paragraph 189 of the NPPF.                                                                                                                     |
|                                                                                                   | Updated archaeological desk-based assessment.                                                                                                                                                                                                                                   |
|                                                                                                   | Updated archaeological field evaluation.                                                                                                                                                                                                                                        |