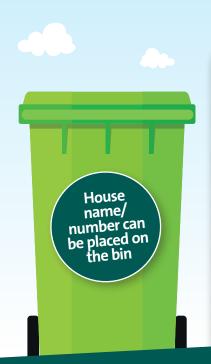

### the right recycling bag or box.

It's easy to subscribe online by Direct Debit or credit/debit card.

Terms and conditions apply.

You won't receive a subscription sticker this year, please mark your bin with your house name or number.