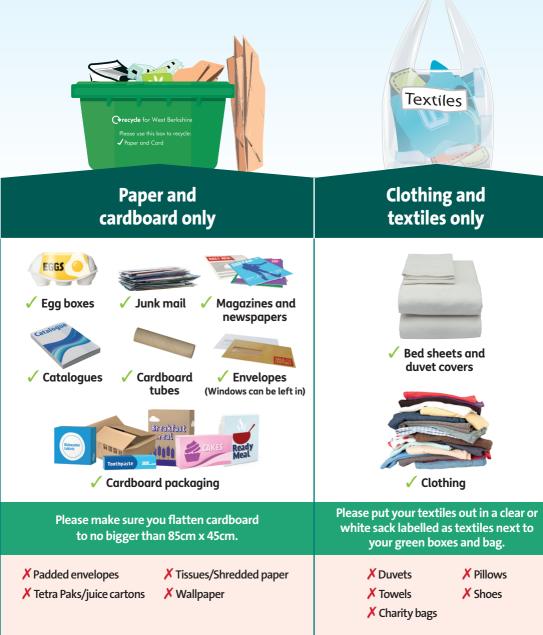

### Please make sure you are putting the right things in

| Image: Second state sta | Crecycle for West Berkshire         Please use this box to recycle:         Class bottles and jars         No broken or sheet glass |
|-------------------------------------------------------------------------------------------------------------------------------------------------------------------------------------------------------------------------------------------------------------------------------------------------------------------------------------------------------------------------------------------------------------------------------------------------------------------------------------------------------------------------------------------------------------------------------------------------------------------------------------------------------------------------------------------------------------------------------------------------------------------------------------------------------------------------------------------------------------------------------------------------------------------------------------------------------------------------------------------------------------------------------------------------------------------------------------------------------------------------------------------------------------------------------------------------------------------------------------------------------------------------------------------------------------------------------------------------------------------------------------------------------------------------------------------------------------------------------------------------------------------------------------------------------------------------------------------------------------------------------------------------------------------------------------------------------------------------------------------------------------------------------------------------------------------------------------------------------------------------------------------------------------------------------------------------------------------------------------------------------------------------------------------------------------------------------------------------|-------------------------------------------------------------------------------------------------------------------------------------|
| Plastic bottles, pots, tubs and trays, aerosols, cans and tins                                                                                                                                                                                                                                                                                                                                                                                                                                                                                                                                                                                                                                                                                                                                                                                                                                                                                                                                                                                                                                                                                                                                                                                                                                                                                                                                                                                                                                                                                                                                                                                                                                                                                                                                                                                                                                                                                                                                                                                                                                  | <b>Glass bottles and glass jars only</b><br>(Lids can be left on)                                                                   |
| Image: Non-Structure   Image: Non-Structure Image: Non-Structure Image: Non-Structure Image: Non-Structure Image: Non-Structure Image: Non-Structure Image: Non-Structure Image: Non-Structure Image: Non-Structure Image: Non-Structure Image: Non-Structure Image: Non-Structure Image: Non-Structure Image: Non-Structure Image: Non-Structure Image: Non-Structure Image: Non-Structure Image: Non-Structure Image: Non-Structure Image: Non-Structure Image: Non-Structure Image: Non-Structure Image: Non-Structure Image: Non-Structure Image: Non-Structure Image: Non-Structure Image: Non-Structure Image: Non-Structure Image: Non-Structure Image: Non-Structure Image: Non-Structure Image: Non-Structure Image: Non-Structure Image: Non-Structure Image: Non-Structure Image: Non-Structure Image: Non-Structure Image: Non-Structure Image: Non-Structure Image: Non-Structure Image: Non-Structure Image: Non-Structure Image: Non-Structure Image: Non-Structure Image: Non-Structure Image: Non-Structure Image: Non-Structure Image: Non-Structure Image: Non-Structure Image: Non-Structure Image: Non-Structure Image: Non-Structure Image: Non-Structure Image: Non-Structure Image: Non-Structure Image: Non-Structure Image: Non-Structure Image: Non-Structure Image: Non-Structure Image: Non-Structure Image: Non-Structure Image: Non-Structure Image: Non-Structure Image: Non-Structure Image: Non-Structure Image: Non-Structure Image: Non-Structure Image: Non-Structure Image: Non-Structure Image: Non-Structure Image: Non-Structure Ima                                                                                                                                                                                                                                                                                                                                                                                                                                                                                                                   | <image/> <complex-block></complex-block>                                                                                            |
| Please make sure containers are washed out before placing in the recycling bag.                                                                                                                                                                                                                                                                                                                                                                                                                                                                                                                                                                                                                                                                                                                                                                                                                                                                                                                                                                                                                                                                                                                                                                                                                                                                                                                                                                                                                                                                                                                                                                                                                                                                                                                                                                                                                                                                                                                                                                                                                 | Please make sure jars are rinsed through<br>to remove food residue.                                                                 |
| <ul> <li>Conther plastic packaging</li> <li>Polystyrene</li> <li>Aerosol cans with an orange and black cross</li> <li>Plastic bags and film</li> </ul>                                                                                                                                                                                                                                                                                                                                                                                                                                                                                                                                                                                                                                                                                                                                                                                                                                                                                                                                                                                                                                                                                                                                                                                                                                                                                                                                                                                                                                                                                                                                                                                                                                                                                                                                                                                                                                                                                                                                          | <ul> <li>Window and greenhouse glass</li> <li>Broken glass</li> <li>Pyrex and drinking glasses</li> <li>Light bulbs</li> </ul>      |