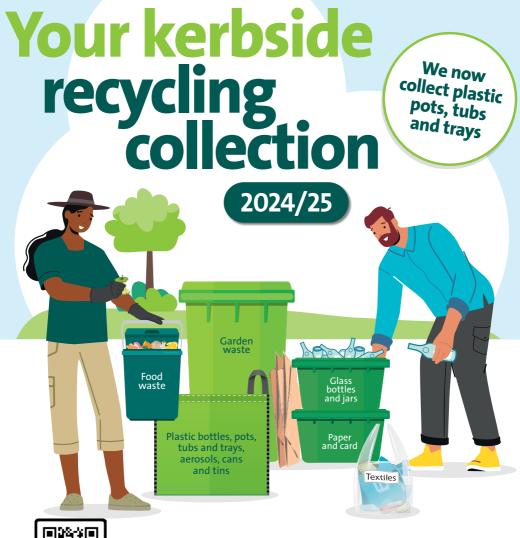

To find out more about recycling in West Berkshire scan the QR code. www.westberks.gov.uk/rubbishandrecycling



working in partnership



## **YOUR KERBSIDE**

### Please make sure you are putting the right things in

| Image: Second state sta | Crecycle for West Berkshire         Please use this box to recycle:         Class bottles and jars         No broken or sheet glass |
|------------------------------------------------------------------------------------------------------------------------------------------------------------------------------------------------------------------------------------------------------------------------------------------------------------------------------------------------------------------------------------------------------------------------------